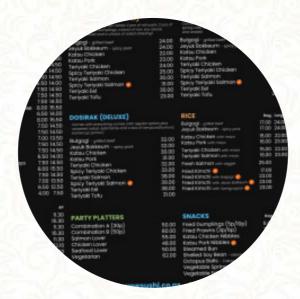

#### Main courses

**SUSHI** 

#### **Specialties**

**TERIYAKI CHICKEN** 

#### Japanese specialties

MISO SOUP

#### Yaki-Grill Menü

**PRAWN** 

#### Restaurant Category

**VEGETARIAN** 

# These types of dishes are being served

**SALAD** 

**SOUP** 

#### Ingredients Used

CHICKEN TERIYAKI CHEESE

**AVOCADO** 

**CREAM CHEESE** 

**MISO** 

WHITE RICE

**TRAVEL** 