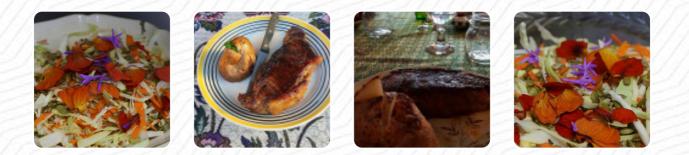

#### These Types Of Dishes Are Being Served

CHICKEN MEAT TUNA STEAK TOSTADAS LAMB SALAD