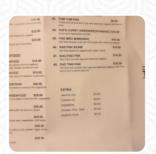

## Rice House Thai Takeaway Menu

**Main Dishes** 

**RED CURRY** 

**Fried Rice** 

**FRIED RICE** 

Satay

**CHICKEN SATAY** 

Yaki-Grill Menü

**PRAWN** 

Malaysian / Oriental Cuisin

**LAKSA** 

**Appetizers** 

**SPRING ROLLS** 

**SATAY** 

Condiments and Sauces

**PRAWNS** 

**CURRY** 

These types of dishes are being served

SOUP

**NOODLES** 

Ingredients Used

**SEAFOOD** 

**TRAVEL** 

**DUCK** 

**CHICKEN** 