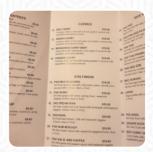

## Rice House Thai Takeaway Menu

**Main Dishes** 

**RED CURRY** 

**Fried Rice** 

**FRIED RICE** 

Satay

**CHICKEN SATAY** 

Yaki-Grill Menü

**PRAWN** 

Malaysian / Oriental Cuisin

**LAKSA** 

**Appetizers** 

**SPRING ROLLS** 

**SATAY** 

Condiments and Sauces

**PRAWNS** 

**CURRY** 

These types of dishes are being served

SOUP

**NOODLES** 

Ingredients Used

**SEAFOOD** 

**TRAVEL** 

**DUCK** 

**CHICKEN** 