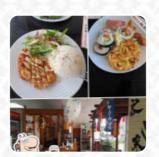

Absolutely delicious perfect sushi, definetly the best in Kerikeri. Every single roll is perfection and much better thank Hanks sushi, who gave me salmonella!!! The staff are also super generous and always give a few extra rolls, unlike Hanks! <a href="read">read more</a>. The rooms in the restaurant are wheelchair accessible and can also be used with a wheelchair or physical disabilities, Depending on the weather conditions, you can also sit outside and eat. The Sushi Gallery in Kerikeri offers various <a href="flavorful seafood menus">flavorful seafood menus</a>, <a href="flavorful seafood menus">tasty vegetarian recipes</a> are also in the menu available. The dishes are prepared typically Asian, The inventive fusion of different menus with fresh and occasionally daring ingredients is highly valued by the customers - a good example of Asian Fusion.

#### **Main courses**

**SUSHI** 