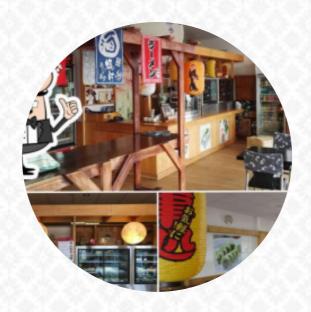

# Sushi Gallery Menu

https://menulist.menu
60 Kerikeri Rd, Kerikeri, New Zealand
http://sushigallerykerikeri.com/

On this site, you can find the **complete <u>menu</u> of Sushi Gallery** from <u>Kerikeri</u>. Currently, there are **14** menus and drinks up for grabs. For changing offers, please contact the owner of the restaurant directly. You can also contact them through their website. What <u>User</u> likes about Sushi Gallery:

Absolutely delicious perfect sushi, definetly the best in Kerikeri. Every single roll is perfection and much better thank Hanks sushi, who gave me salmonella!!! The staff are also super generous and always give a few extra rolls, unlike Hanks! <a href="read">read more</a>. The rooms in the restaurant are wheelchair accessible and can also be used with a wheelchair or physical disabilities, Depending on the weather conditions, you can also sit outside and eat. The Sushi Gallery in Kerikeri offers various <a href="flavorful seafood menus">flavorful seafood menus</a>, <a href="flavorful seafood menus">tasty vegetarian recipes</a> are also in the menu available. The dishes are prepared typically Asian, The inventive fusion of different menus with fresh and occasionally daring ingredients is highly valued by the customers - a good example of Asian Fusion.