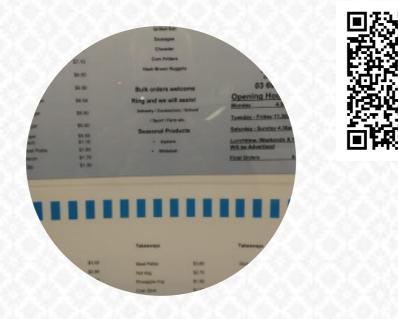

### Geraldine Fish Supply Menu

<u>https://menulist.menu</u> 8 Wilson St, Geraldine, New Zealand

Here you can find the <u>menu</u> of Geraldine Fish Supply in <u>Geraldine</u>. At the moment, there are <u>11</u> courses and drinks on the food list. You can inquire about **seasonal or weekly deals** via phone. What <u>User</u> likes about Geraldine Fish Supply:

## Geraldine Fish Supply Menu

8 Wilson St, Geraldine, New Zealand

**Opening Hours:** Tuesday 12:00-14:00 Wednesday 12:00-20:00 Thursday 12:00-20:00 Friday 12:00-20:00 Saturday 16:30-20:00 Sunday 16:30-20:00