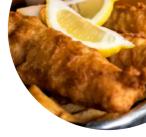

t Geraldine Fish Supply:

Disgusting!!!! I ordered two chicken burgers and a scoop of chips with chicken salt, the burgers were not even real chicken breasts and where made in stale burger buns and very little mayonnaise and where over \$10 per burger and they were disgusting, the chips were ruined with far too much chicken salt to the point I could not even eat them, and the full scoop that I got was really a half scoop. Over all the meal for... read more. Various *flavorful seafood dishes* are served by the Geraldine Fish Supply from Geraldine, The dishes are usually prepared in a short time and fresh for you. The burgers of this establishment are among the highlights and are usually served with side dishes such as chips, leaf and cabbage salads or wedges.

# Geraldine Fish Supply Menu



### Zuppe – Suppen

ZUPPA DI PESCE

### Sfiziosta

SUPPLI

## Side Stars

HOT DOG

### Pescados y Mariscos

PESCADO FRITO

### Fish dishes

FISH FISH AND CHIPS

#### These types of dishes are being served

COD FISH BURGER OYSTERS

#### Ingredients Used



SAUSAGE SEAFOOD CHICKEN

MEAT POTATOES

## Geraldine Fish Supply Menu





8 Wilson St, Geraldine, New Zealand

**Opening Hours:** Tuesday 12:00-14:00 Wednesday 12:00-20:00 Thursday 12:00-20:00 Friday 12:00-20:00 Saturday 16:30-20:00 Sunday 16:30-20:00