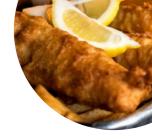

t to the point I could not even eat them, and the full scoop that I got was really a half scoop. Over all the meal for... read more. Various *flavorful seafood dishes* are served by the Geraldine Fish Supply from Geraldine, The dishes are usually prepared in a short time and fresh for you. The burgers of this establishment are among the highlights and are usually served with side dishes such as chips, leaf and cabbage salads or wedges.

# Geraldine Fish Supply Menu



### Zuppe – Suppen

ZUPPA DI PESCE

### Sfiziosta

SUPPLI

## Side Stars

HOT DOG

### Pescados y Mariscos

PESCADO FRITO

### Fish dishes

FISH FISH AND CHIPS

#### These types of dishes are being served

COD FISH BURGER OYSTERS

#### Ingredients Used



SAUSAGE SEAFOOD CHICKEN

MEAT POTATOES

## Geraldine Fish Supply Menu





8 Wilson St, Geraldine, New Zealand

**Opening Hours:** Tuesday 12:00-14:00 Wednesday 12:00-20:00 Thursday 12:00-20:00 Friday 12:00-20:00 Saturday 16:30-20:00 Sunday 16:30-20:00