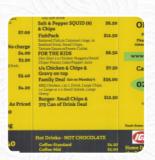

## Justeat@ Norris Park Iga Menu

https://menulist.menu
545 Union Rd, North Albury NSW 2640, Australia
+61260402440 - http://www.norrispark.com.au/

Here you can find the <u>menu</u> of Justeat@ Norris Park Iga in Albury. At the moment, there are **8** meals and drinks on the card. You can inquire about **changing offers** via phone. The restaurant is accessible and can therefore also be used with a wheelchair or physical limitations. If you're in a rush, you can get delectable <u>Fast-Food menus just the way you like it from Justeat@ Norris Park Iga in Albury, freshly prepared for you in short time.</u>

## Justeat@ Norris Park Iga Menu

Pizza

**SIMA** 

Sandwiches & Hot Paninis

**HAMBURGER** 

Gnocchi

**GNOCCHI** 

Starters & Salads

**POTATOE CHIPS** 

Chicken

**HONEY CHICKEN** 

**Vegetables** 

**EGG ROLLS** 

Hot drinks

**TEA** 

Coffee

**COFFEE** 

These types of dishes are being served

LAMB

**BURGER** 

**FISH** 

Ingredients Used

**BACON** 

**CHICKEN** 

**HONEY** 

**EGG** 