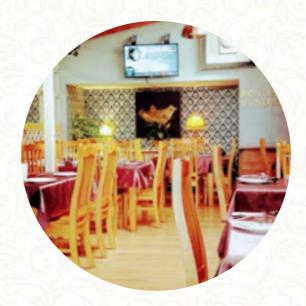

Very nicely decorated restaurant. Good selection of dishes to choose from, however nothing extra stands out. Food taste good. It's average Thai restaurant which you can stop by and enjoy the classical meals what you expect to find. read more. What User doesn't like about Monday Sunday Thai: