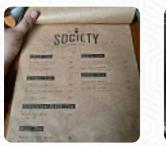

### Society Coffee House Menu

<u>https://menulist.menu</u> Jl. Prof. Dr. Suharso No.9B, Purwokerto, Indonesia +628112821168 - https://linktr.ee/societycoffeehouse? fbclid=PAAabekoTbVkwfHOcBXCEGi1hhniUvU4YFR5kvSSCwtfSr\_Nlbvk4bSkL3TFc









Here you can find the <u>menu of Society Coffee House</u> in <u>Purwokerto</u>. At the moment, there are **15** menus and drinks on the food list. You can inquire about *seasonal or weekly deals* via phone. The restaurant also offers the possibility to sit outside and have something in beautiful weather. The extensive variety of **coffee and tea specialties** makes a visit to Society Coffee House even more worthwhile.

## Society Coffee House Menu

**Starters & Salads** 

FRIES

# Fingerfood

POTATO WEDGES

## Spirits

AMERICANO

# Hot drinks

TEA

### **Biscuits and Cookies**

CHEESECAKE



ICED COFFEE

#### These types of dishes are being served

ICE CREAM SOUP

#### Ingredients Used

MILK CHOCOLATE CHEESE

**Coffee** CAPPUCCINO ESPRESSO COFFEE LATTE

## Society Coffee House Menu