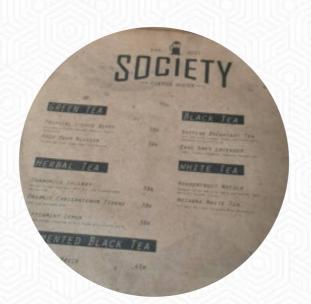

### Society Coffee House Menu

<u>https://menulist.menu</u> Jl. Prof. Dr. Suharso No.9B, Purwokerto, Indonesia +628112821168 - https://linktr.ee/societycoffeehouse? fbclid=PAAabekoTbVkwfHOcBXCEGi1hhniUvU4YFR5kvSSCwtfSr\_Nlbvk4bSkL3TFc









Here you can find the <u>menu of Society Coffee House</u> in <u>Purwokerto</u>. At the moment, there are **15** menus and drinks on the food list. You can inquire about *seasonal or weekly deals* via phone. The restaurant also offers the possibility to sit outside and have something in beautiful weather. The extensive variety of **coffee and tea specialties** makes a visit to Society Coffee House even more worthwhile.

## Society Coffee House Menu

**Starters & Salads** 

FRIES

# Fingerfood

POTATO WEDGES

## Spirits

AMERICANO

# Hot drinks

TE