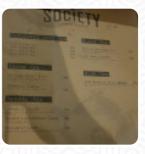

## Society Coffee House Menu

**Starters & Salads** 

FRIES

# Fingerfood

POTATO WEDGES

## Spirits

AMERICANO

# Hot drinks

TEA

### **Biscuits and Cookies**

CHEESECAKE

ICED COFFEE