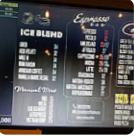

### Society Coffee House Menu

<u>https://menulist.menu</u> Jl. Prof. Dr. Suharso No.9B, Purwokerto, Indonesia +628112821168 - https://linktr.ee/societycoffeehouse? fbclid=PAAabekoTbVkwfHOcBXCEGi1hhniUvU4YFR5kvSSCwtfSr\_Nlbvk4bSkL3TFc









Here you can find the <u>menu of Society Coffee House</u> in <u>Purwokerto</u>. At the moment, there are **15** menus and drinks on the food list. You can inquire about *seasonal or weekly deals* via phone. The restaurant also offers the possibility to sit outside and have something in beautiful weather. The extensive variety of **coffee and tea specialties** makes a visit to Society Coffee House even more worthwhile.

## Society Coffee House Menu

**Starters & Salads** 

FRIES

# Fingerfood

POTATO WEDGES

## Spirits

AMERICANO

# Hot drinks

TEA

### **Biscuits and Cookies**

CHEESECAKE



ICED COFFEE

#### These types of dishes are being served

ICE CREAM SOUP

#### Ingredients Used

MILK CHOCOLATE CHEESE

**Coffee** CAPPUCCINO ESPRESSO COFFEE LATTE

## Society Coffee House Menu