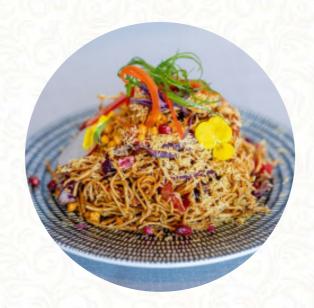

the service was very slow. a person serves and does everything. could not predict what to do first. was busy arranging a table when we clearly waited for him to visit us. chef must learn what's going on! dak bunglow huh has no curry leaves and parmesan cheese! much too expensive for the service and the food we have! <a href="read">read</a> more. Raas Leela in LORNE offers freshly prepared delicious menus with typical Indian spices and sides like rice or naan, The inventive fusion of different dishes with fresh and occasionally daring ingredients is highly valued by the guests - a good example of Asian Fusion. Of course, the right drink with a meal can be crucial; this gastropub serves a diverse variety of fine and regional alcoholic beverages like beer or wine, on the menu there are also a lot of Asian dishes.