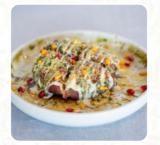

the service was very slow. a person serves and does everything. could not predict what to do first. was busy arranging a table when we clearly waited for him to visit us. chef must learn what's going on! dak bunglow huh has no curry leaves and parmesan cheese! much too expensive for the service and the food we have! <a href="read">read</a> more. Raas Leela in LORNE offers freshly prepared delicious menus with typical Indian spices and sides like rice or naan, The inventive fusion of different dishes with fresh and occasionally daring ingredients is highly valued by the guests - a good example of Asian Fusion. Of course, the right drink with a meal can be crucial; this gastropub serves a diverse variety of fine and regional alcoholic beverages like beer or wine, on the menu there are also a lot of Asian dishes.