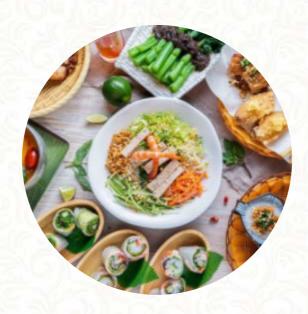

A comprehensive menu of Meokbang Korean Bbq (tuen Mun Town Plaza 2) from New Territories covering all 18 courses and drinks can be found here on the menu. For changing offers, please get in touch via phone or use the contact details provided on the website. Freshly harvested mint, crunchy salad, sprouts and a few drops of lime combined with rice noodles and meat - all of this can be found not only during your vacation in Vietnam in the menu, but also when visiting the local Meokbang Korean Bbq (tuen Mun Town Plaza 2) in New Territories, The inventive fusion of different dishes with fresh and occasionally daring ingredients is highly valued by the visitors - a nice example of Asian Fusion. In Korea, Korean dishes such as Kimchi, Bibimbap and Jjigae are considered typical and have a special place on the menu and the plates of the visitors, Here, the meat is freshly grilled on an open flame.