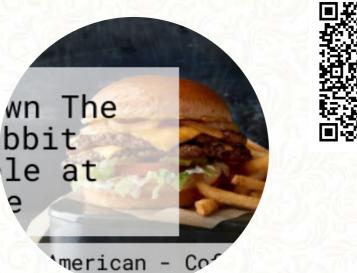

#### Down The Rabbit Hole at The Gateway Hotel Menu

https://menulist.menu

139 Maitland Rd | The Gateway Hotel, Newcastle, New South Wales 2296, Australia, NEWCASTLE WEST +61459604393 - http://www.facebook.com/Down-The-Rabbit-Hole-at-The-Gateway-Hotel-633637973462012/

Went for lunch with some family members. Ordered oysters and onion rings. Oysters were nice and fresh. Chicken schnitzel was great value for money couldn't eat the whole thing. Great burger selection on menu, cheeseburger was delicious. Definitely be back. <u>read more</u>. Should you wish to sample tasty American meals like burgers or barbecue, then Down The Rabbit Hole at The Gateway Hotel in NEWCASTLE WEST is the ideal place for you, Additionally, they provide you typical Australian meals with ingredients like bush tomatoes and finger limes. Most often, the **burgers of this place**, which are among the highlights, are offered along with sides like french fries, leaf and cabbage salads or wedges, Inthemorning a **versatile brunch** is offered here. Down The Rabbit Hole at The Gateway Hotel

#### These types of dishes are being served

OYSTERS BURGER

**Side dishes** SWEET POTATO FRIES PICKLES ONION RINGS