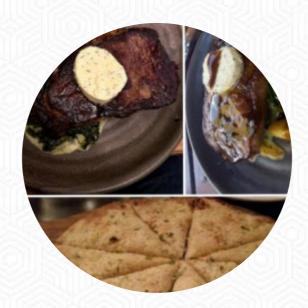

Door bouncer let three girls back in the club after kicking me out. They verbally abused, barged into me, and chased me down the road. I've been barred for three weekends for standing up for myself and they were allowed back that same night. Very unprofessional. Not happy. <a href="read more">read more</a>. The Secret Garden from Blenheim is a **chilled café**, where you can enjoy a snack or cake with a hot coffee or a sweet chocolate, the menu also includes tasty vegetarian recipes. At the bar, you can still relax after the meal (or during it) with an *alcoholic or non-alcoholic drink*, Don't miss the chance to have the tasty pizza, prepared straight out from the oven in an original way.

**PESTO** 

**PORK MEAT** 

**MEAT** 

**VEGETABLES** 

These types of dishes are being served

**PIZZA** 

**LAMB** 

**PASTA** 