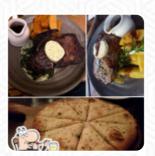

Door bouncer let three girls back in the club after kicking me out. They verbally abused, barged into me, and chased me down the road. I've been barred for three weekends for standing up for myself and they were allowed back that same night. Very unprofessional. Not happy. <a href="read more">read more</a>. The Secret Garden from Blenheim is a **chilled café**, where you can enjoy a snack or cake with a hot coffee or a sweet chocolate, the menu also includes tasty vegetarian recipes. At the bar, you can still relax after the meal (or during it) with an *alcoholic or non-alcoholic drink*, Don't miss the chance to have the tasty pizza, prepared straight out from the oven in an original way.

**PESTO** 

**PORK MEAT** 

**MEAT** 

**VEGETABLES** 

These types of dishes are being served

**PIZZA** 

**LAMB** 

**PASTA** 