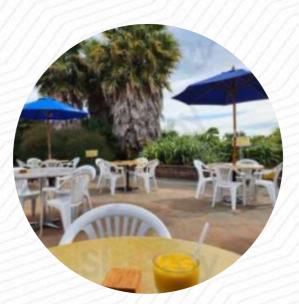

# **Beach Cafe And Menu**

<u>https://menulist.menu</u> Tahuna Beach Reserve, Tahunanui, Nelson, New Zealand, 7000 +6435464617 - https://www.thebeachcafe.co.nz

Here you can find the menu of Beach Cafe And in Nelson. At the moment, there are <u>14</u> menus and drinks on the food list. You can inquire about seasonal or weekly deals via phone. What <u>User</u> likes about Beach Cafe And: Inadvertently, I saw the put up hinge that promotes the "vegan tofu wrap". if I ordered the owner to give me the vegan menu, make sure to ask. the terrace on the beach is much more pleasant than the one on the road access side. friendly and helpful owners! a bit expensive, but the location near tahunanui beach is convenient. <u>read</u> <u>more</u>. The restaurant also offers the possibility to sit outside and eat and drink in beautiful weather. Beach Cafe And from <u>Nelson</u> is a eatery that serves **spicy typical Spanish meals**, Forbreakfast a *versatile brunch* is offered here. In this restaurant there is also an extensive variety of **coffee and tea specialties** not to forget, You shouldn't miss the opportunity to try the delicate <u>pizza</u>, baked fresh in an original manner.