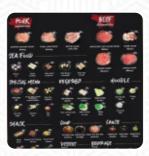

#### Ingredients Used

MEAT
SEAFOOD
MILK

**PORK MEAT** 

**MUSHROOMS** 

**BEEF** 

**EGGS** 

**GARLIC** 

**CHILI** 