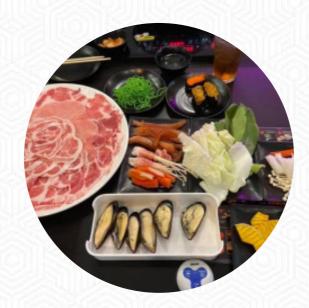

#### Ingredients Used

MEAT
SEAFOOD
MILK

**PORK MEAT** 

**MUSHROOMS** 

**BEEF** 

**EGGS** 

**GARLIC** 

**CHILI** 