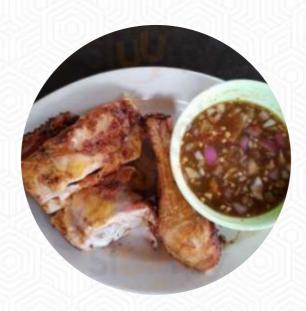

Here you can find the <u>menu</u> of Lemang To'ki in Bentong. At the moment, there are 15 courses and drinks on the card. You can inquire about changing offers via phone. For those who enjoy the pleasure of numerous tasty Roti or even the seemingly endless variations of Ayam for meals, Lemang To'ki in Bentong is the place to be, Besides, the inventive blend of different meals with new and partially adventurous products is appreciated by the customers - a beautiful case of Asian Fusion. **The menus are prepared according to authentic Asian style**, Here, the <u>barbecue</u> is freshly **grilled** on an open flame.

# Land & Sea

**RENDANG AYAM** 

## Popular

AYAM BAKAR AIR ASAM
LEMANG SEBATANG DIPOTONG
SET LEMANG RENDANG CAMPUR
LEMANG SEBATANG