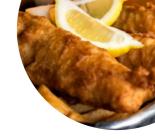

we had a birthday dinner. group of 7 people. we enjoyed our fish and chips. casual atmosphere. very generous portions. friendly staff and great service. service: food type: lunch <u>read more</u>. Fish Depot Park Ridge from Park Ridge is famous for its tasty burgers, to which **crispy fries**, **salads and other sides** are presented, and you can look forward to the fine traditional <u>seafood</u> cuisine. *Courses are usually prepared quickly for you* and brought to the table.