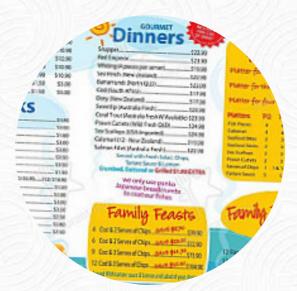

#### Alcoholic Drinks

**BEER** 

Main courses

**CALAMARI** 

Starters & Salads

**POTATOE CHIPS** 

Pescados y Mariscos

**PESCADO FRITO** 

**Condiments and Sauces** 

**PRAWNS** 

Fish dishes

**FISH** 

**FISH AND CHIPS** 

Ingredients Used

**SCALLOPS** 

**SALMON** 

**BACON** 

**SEAFOOD** 

These types of dishes are being served

**BURGER** 

**OYSTERS** 

COD

**FISH** 