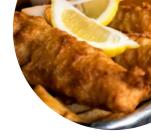

we had a birthday dinner. group of 7 people. we enjoyed our fish and chips. casual atmosphere. very generous portions. friendly staff and great service. service: food type: lunch <u>read more</u>. Fish Depot Park Ridge from Park Ridge is famous for its tasty burgers, to which **crispy fries**, **salads and other sides** are presented, and you can look forward to the fine traditional <u>seafood</u> cuisine. *Courses are usually prepared quickly for you* and brought to the table.