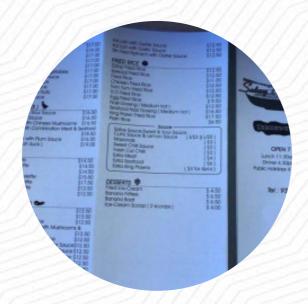

## Satay Noodle House Menu

**Appetizers** 

**SATAY** 

Main courses

**CALAMARI** 

Chicken

**HONEY CHICKEN** 

Nudelgerichte - Pasta

**CHICKEN NOODLES** 

**Fried Rice** 

**FRIED RICE** 

Satay

**CHICKEN SATAY** 

**Condiments and Sauces** 

**PRAWNS** 

These types of dishes are being served

LAMB

Ingredients Used

**CHICKEN** 

**SEAFOOD** 

**TRAVEL** 

**BEEF** 

**DUCK** 

**KING PRAWNS** 

**GARLIC** 