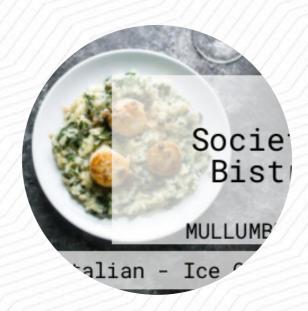

## Societa Bistro Menu

https://menulist.menu
58 Dalley St, Mullumbimby, Australia, MULLUMBIMBY
+61266842533

On this website, you can find the <u>complete menu of Societa Bistro</u> from <u>MULLUMBIMBY</u>. Currently, there are **15** menus and drinks up for grabs. For seasonal or weekly deals, please contact the restaurant owner directly. You can also contact them through their website. What <u>User</u> likes about Societa Bistro:

**ITALIAN** 

**Ingredients Used** 

**CHOCOLATE** 

Starters & Salads

**RISOTTO** 

**POTATOE CHIPS** 

These types of dishes are being served

**SPAGHETTI** 