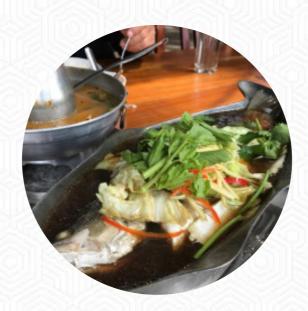

A quaint little family run seafood restaurant on a private beach. The quality of the food was above average with Goon Chae Nam Pla brig a highlight of our dishes ordered. The food service is rather slow as there's only one chef-owner in the kitchen so please do not rush the kitchen, instead enjoy the view and slow pace. Please go for early dinner around 5pm to enjoy the magnificent sunset. <a href="read more">read more</a>. A selection of <a href="fine-seafood meals">fine seafood meals</a> is served by the Hat Ploy Dang Seafood from Trat.

## Hat Ploy Dang Seafood Menu

**Appetizers** 

**FRIED SHRIMP** 

Main courses

**CRAB** 

Starters & Salads

**SHRIMP** 

Fingerfood