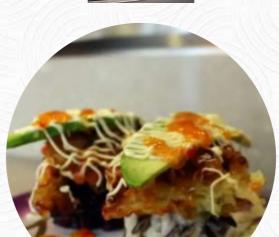

I'm just on this place during the vacation, but surely glad I did it! service was fantastic and <a href="sushi">sushi</a> fresh made right in front of them! definitely worth going this place when they are in the opposite! <a href="read more">read more</a>. The diner and its rooms are wheelchair accessible and thus usable with a wheelchair or physical disabilities. <a href="fine-sushi">fine sushi</a> (e.g., Maki and Te-Maki), as well as in numerous additional variations, are prepared for you by <a href="Sushi">Sushi</a> At Palm Beach from Palm Beach, with fresh ingredients like fish, vegetables and meat, on the daily specials there are also a lot of Asian dishes. Of course, the most diverse ingredients are also used in the most unprecedented combinations and implementations - according to the motto of the <a href="Fusion Cuisine">Fusion Cuisine</a> in the culinary offer, Furthermore, the visitors love the successful combination of different meals with new and partially experimental ingredients - a good example of successful Asian Fusion.