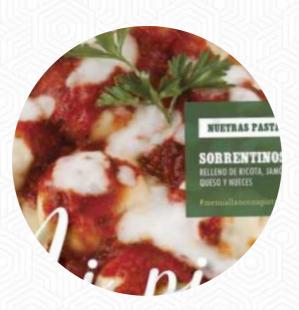

#### Entrantes CALAMAR SORRENTINOS

Postre Tiramisú Panna cotta

## Pasta

RAVIOLES ESPAGUETIS A LA CARBONARA CANELONES