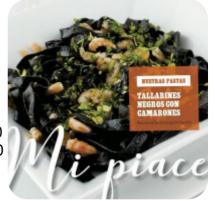

omida Mexicano-Estadounidense

**EMPANADAS** 

# Soups & Caldos

FIDEO

## Categoría De Restaurante

ITALIANO

#### Entrantes CALAMAR SORRENTINOS

Postre Tiramisú Panna cotta

## Pasta

RAVIOLES ESPAGUETIS A LA CARBONARA CANELONES

## **Ingredientes Utilizados**

QUESO CONSERVAR EN VINAGRE PAPAS CARNE DE CERDO

#### Este Tipo De Platos Se Sirven

PASTAS HELADO CARNE PEZ

# Carta de menús Alla Nona Pietruccia



# Alla Nona Pietruccia

Ildefonso De Las Muñecas 2653, San Miguel De Tucumán, Argentina, San Miguel de Tucumán

#### Horario de apertura:

Lunes 12:00 -15:30 20:30 -00:00 Martes 12:00 -15:30 20:30 -00:00 Miércoles 12:00 -15:30 20:30 -00:00 Jueves 12:00 -15:30 20:30 -00:00

Viernes 12:00 -15:30 20:30 -00:00 Sábado 12:00 -15:30 20:30 -00:00 Domingo 12:00 -15:30

Hecho con carta.menu