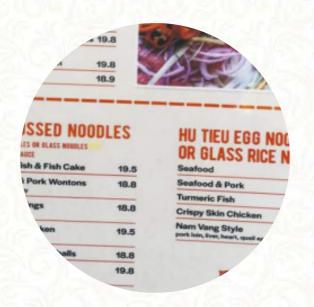

https://menulist.menu 322/69 Station Rd, Indooroopilly, Australia, INDOOROOPILLY +61413866144,+61738788899 - http://phucdeliviet.com.au/



Here you can find the <u>menu</u> of Phúc Deli-viet Indooroopilly in INDOOROOPILLY. At the moment, there are 15 menus and drinks on the menu. You can inquire about changing offers via phone. The diner is accessible and can therefore also be used with a wheelchair or physiological disabilities. What <u>User</u> doesn't like about Phúc Deli-viet Indooroopilly:

a little disappointed this time! I feel like the quality of some of their dishes has fallen. we had both the bbq pork wonton egg noodle suppe. normally it is really delicious and the broth is delicious, this time it had no mushrooms, no boar and the broth had absolutely no taste. the victories