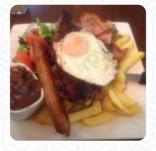

#### National Menu

https://menulist.menu
35 Fraser St, Clunes, Australia, CLUNES
+61353453005 - https://www.facebook.com/pages/National-Hotel/162490650433868





On this homepage, you can find the complete menu of National from CLUNES. Currently, there are 15 courses and drinks available. For <u>seasonal or weekly deals</u>, please contact the restaurant owner directly. You can also contact them through their website. What <u>User</u> likes about National:

Great country pub with generous meals, amazing prices, and an old world charm, which is worth the trip to Clunes and see the history of the area on the Pub Walls. The meals are to enjoy have a beer or wine then explore the town and area. <a href="read more">read more</a>. The restaurant and its premises are wheelchair accessible and thus reachable with a wheelchair or physical limitations, Depending on the weather conditions, you can also sit outside and eat and drink. At National in CLUNES,