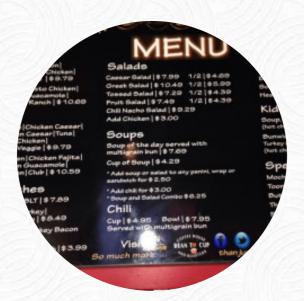

## Pizza

**WESTERN PIZZA** 

# **Drinks**

**DRINKS** 

#### **Sauces**

**GUACAMOLE** 

### **Hot Drinks**

**COFFEE** 

## **French**

**CROISSANT** 

# These Types Of Dishes Are Being Served

**PANINI** 

## Indian

**CHAILATTE** 

CHAI

## Coffee

**CAPPUCCINO** 

**MOCHA** 

### Dessert

**CHOCOLATE CROISSANT** 

**CINNAMON ROLL** 

COOKIE

# **Ingredients Used**

BEANS
CHOCOLATE
BANANA

**HAM** 

**EGG** 

**MILK** 