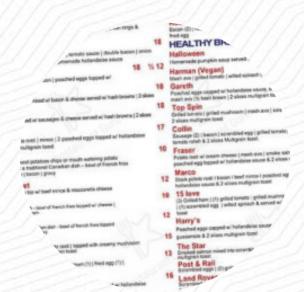

### 107 Coffee Terminal Browns Plains Menu

Süße Desserts

**CREPES** 

Main courses

**RIBS** 

Starters & Salads

**FRIES** 

Fish

**SMOKED SALMON** 

Steaks

**GRILLED STEAK** 

Soft drinks

**JUICE** 

**American Food** 

**EGGS BENEDICT** 

**Vegetables** 

**EGG ROLLS** 

**Bread** 

**BISCUITS** 

Menú Infantil

**MENÚ INFANTIL** 

McCafé® Coffees

**ICED COFFEE** 

Ingredients Used

**BACON** 

These types of dishes are being served

BURGER

Coffee

LATTE

**COFFEE** 