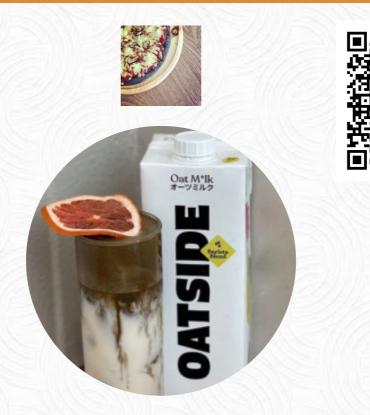

# Tiffz Coffee Gallery Menu

https://menulist.menu

33-A, Jalan Psk Satu, Pekan Simpang Kuala, 05400 Alor Setar, Kedah, Malaysia +60143049799 - https://www.facebook.com/tiffzcoffee/



A comprehensive menu of Tiffz Coffee Gallery from <u>Alor Setar</u> covering all 15 menus and drinks can be found here on the card. For **seasonal or weekly deals**, please get in touch via phone or use the contact details provided on the website. What <u>User</u> likes about Tiffz Coffee Gallery:

highly recommended! in the grunde a caffeine in the small town. I'm out of selangor and I'm especially eating and drinking with my. this caffeine has set a new high in my cafe hopping list. they can really order their main thing, dessert to drink without even having fear the feeling on a landmine 踩struc.) very c