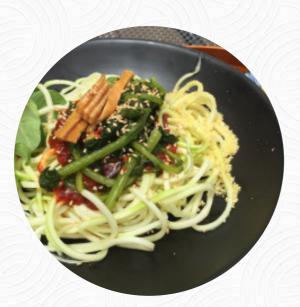

## Palm Tree Menu

<u>https://menulist.menu</u> 182-4 Songjeong-dong, Haeundae, Busan, South Korea, 612-040, Korea, Republic of **+82517041409** 



A complete menu of Palm Tree from Busan covering all <u>15</u> dishes and drinks can be found here on the card. For **changing offers**, please get in touch via phone or use the contact details provided on the website. What <u>User</u> likes about Palm Tree:

I was stunned to see how full this place was. it has an amazing mood and very friendly staff owners. the price for eating was appropriate for the type of place and the drinks were amazing. often we find a tourist in vegan operated in korea. it was good to see that this place is also popular with locals, although they seem here especially for the instagram worthy decoration and tasty d