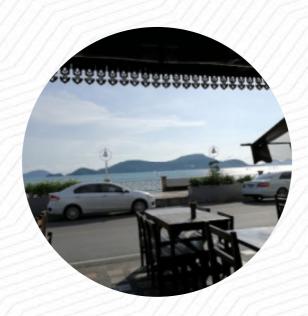

## Sawasdee Restaurant Bar Menu

https://menulist.menu Cape Panwa, 00000000, Thailand +66899090339

Here you can find the <u>menu</u> of Sawasdee Restaurant Bar in [00000000]. At the moment, there are 15 dishes and drinks on the food list. You can inquire about changing offers via phone. What <u>Dean J</u> likes about Sawasdee Restaurant Bar:

A great place to go and watch the sunset while having a pretty good meal. A good choice of Thai food and some European options so everyone should be happy. Staff are friendly and there is no rush so you can sit back and enjoy the view. Does get busy. <a href="read more">read more</a>. It's definitely always an event to be in a typical saloon and to consume; to feel like a cowboy for once with a beer and also the *finger food like crispy fries*, *onion rings or a delicious burger*, It's possible to chill out at the bar with a **freshly tapped beer** or other alcoholic and non-alcoholic drinks. Following various sports events and competitions is equally one of the highlights of visiting this sports bar, Here, the barbecue is freshly <u>prepared</u> on an open flame.