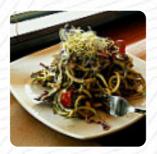

# These Types Of Dishes Are Being Served

**SANDWICH** 

**MEAT** 

**PANINI** 

**TOSTADAS** 