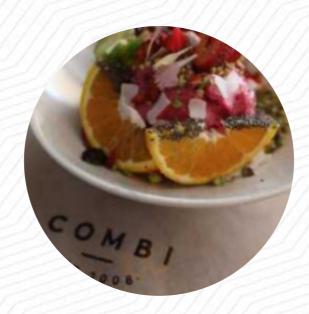

## Combi Menu

https://menuweb.menu 1/140 Ormond Rd, Elwood, Victoria, Australia, 3184 +61395310084 - http://combielwood.com.au

A complete menu of Combi from Elwood covering all 15 courses and drinks can be found here on the menu. Nestled in South-East Melbourne, Combi stands out as a charming cafe offering a cozy atmosphere and a variety of vegan options. While its limited indoor and outdoor seating can lead to waits during peak hours, the cafe compensates with delightful vegan desserts and smoothies. Patrons rave about the roasted vegan sandwich and the attention to detail in food preparation. Although slightly pricier than other vegan spots and serving meat and dairy, the commitment to quality shines through. Combi, with its friendly staff and carefully crafted menu, has the potential to become a beloved vegan destination.