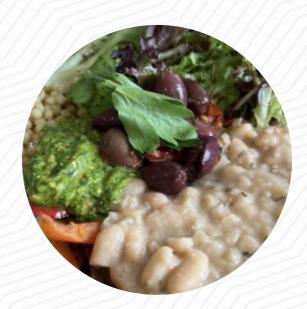

What User likes about Food Farmacy:

super high quality, delicious and filling toasties, peel and so much more. the pumpkin/sun dried tomatoes/nut feta/pesto toastie was crazy! bananenbrot was also incredible. there is a focus on fresh ingredients and it really shows. highly recommended <a href="read more">read more</a>. The rooms in the restaurant are wheelchair accessible and can also be used with a wheelchair or physiological disabilities, Depending on the weather conditions, you can also sit outside and have something. Various **flavorful seafood meals** are offered by the Food Farmacy from Newcastle, The menus are usually prepared fast and fresh for you. In this restaurant there is also an extensive selection of <a href="coffee and tea specialties">coffee and tea specialties</a> not to forget, There are also some international menus to choose from on the menu.