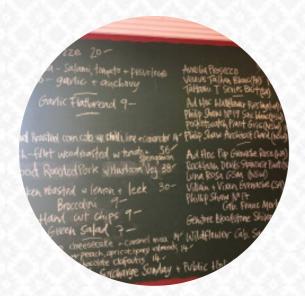

## New Apple Menu

https://menulist.menu 2488 Bells Line Of Rd, BILPIN, Australia +61466158814

Here you can find the menu of New Apple in BILPIN. At the moment, there are 15 meals and drinks on the food list. You can inquire about seasonal or weekly deals via phone. The restaurant and its rooms are wheelchair accessible and thus reachable with a wheelchair or physical disabilities. What Santosh Reddy doesn't like about New Apple:

## New Apple Menu

Alcoholic Drinks

**BEER** 

**Appetizers** 

**EMPANADAS** 

Pizza

**GARLIC PIZZA** 

Hauptgerichte - Chicken

**FRIED CHICKEN** 

**Sweets & Desserts** 

**APPLE PIE** 

Coffee

**COFFEE** 

These types of dishes are being served

**PIZZA** 

**FISH** 

**PORK CHOPS** 

**Ingredients Used** 

**PORK MEAT** 

**MEAT** 

**SALMON** 

**CHICKEN** 

**SEAFOOD** 

**APPLE** 