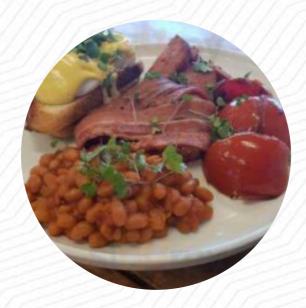

Sorry to say but we bought 3 deep fried items today and they tasted of <a href="seafood">seafood</a> not like a potato cake very bad and the battered sav was soaked in oil very disappointing. <a href="read more">read more</a>. The Crossing Point Diner Takeaway from Lavington dishes out various <a href="fine-seafood dishes">fine-seafood dishes</a>, Generally, the meals are prepared in the shortest time and fresh for you. The atmosphere of the <a href="typical American diner">typical American diner</a> creates a unique encounter, Additionally, they offer you typical Australian meals with ingredients like bush tomatoes and finger limes.