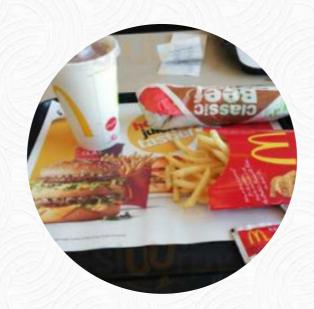

## McDonald's

6-8 Curt St, Emerald, Queensland 4720, Australia **Opening Hours:** 

Monday 05:00 -22:00 Tuesday 05:00 -22:00 Wednesday 05:00 -22:00 Thursday 05:00 -22:00 Friday 05:00 -23:00 Saturday 05:00 -23:00 Sunday 05:00 -22:00 **a**gallery image