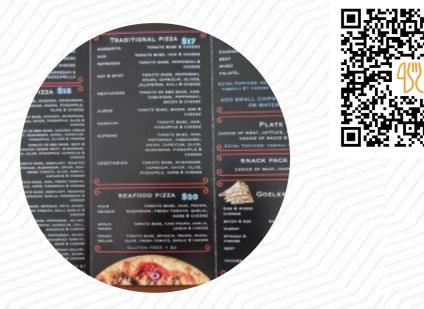

### These types of dishes are being served

PIZZA

**Pizza** Pizza vegetariana Cheese pizza