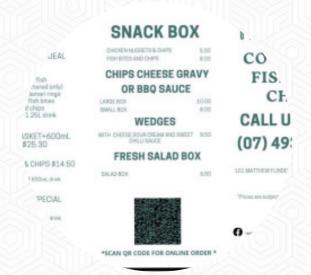

#### Sandwiches & Hot Paninis

**HAMBURGER** 

Main courses

**CALAMARI** 

Seafood

**SALT AND PEPPER SQUID** 

Starters & Salads

**POTATOE CHIPS** 

**Fingerfood** 

**CALAMARES** 

Starters

**SEA SCALLOPS** 

Saucen, Chutneys & Extras

**GRAVY** 

Drinks

**DRINKS** 

These types of dishes are being served

**FISH** 

Fish dishes

**FISH AND CHIPS** 

**FISH AND CHIPS** 

Ingredients Used

**SEAFOOD** 

**SCALLOPS** 

**ANANAS CHICKEN** 

**MACKEREL** 