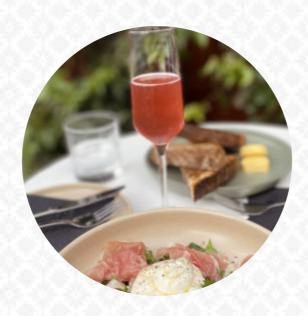

https://menulist.menu 368-370 Lawrence Hargrave Dr, Thirroul (NSW), Australia

The Card of Pickled Poet Deli.wine from Thirroul (NSW) contains about 30 different dishes and drinks. On average, you pay for a dish / drink about A\$31. What User likes about Pickled Poet Deli.wine: as always! we regularly drive to the pickled poet and wanted to try the winter menu that was not disappointed. the smoked forellenpatè was our selection of the night, but everything else was on place. can not wait to come back. read more. The premises in the restaurant are wheelchair accessible and can also be used with a wheelchair or physical limitations, and there is free WiFi. Pickled Poet Deli.wine from Thirroul (NSW) is a good option for a bar if you want to have a drink after work and sit with friends or alone, the restaurant serves however also menus typical for Europe. If you'd like something dessert to finish off, Pickled Poet Deli.wine does not disappoint with its large selection of desserts.