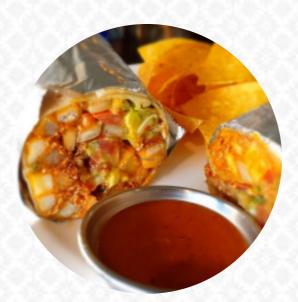

# California Kitchen Craft Pub Speisekarte

<u>https://speisekarte.menu/</u> 212-24 Itaewon-dong, Seoul, South Korea, Korea, Republic of https://www.calikitch.com



# California Kitchen Craft Pub Speiseka

#### Main courses

NACHOS

### Sandwiches

**CALIFORNIA SANDWICH** 

#### Drinks

BEER

# Vegan Dishes

**VEGAN BURGER** 

## Toppings

TOPPINGS

#### Mains

BURGER

#### **Starters & Salads**

POTATO CHIPS

#### **FRENCH FRIES**

Sauces KETCHUP CHEESE SAUCE

#### **Restaurant Category**

VEGAN

VEGETARIAN

### **Mexican dishes**



BURRITO TACOS BURRITOS

#### Ingredients

BUTTER CHEESE

CHORIZO

# California Kitchen Craft Pub

212-24 Itaewon-dong, Seoul, South Korea, Korea, Republic of

Öffnungszeiten:

Montag 11:30-22:30 Dienstag 11:30-22:30 Donnerstag 11:30-22:30 Freitag 11:30-2