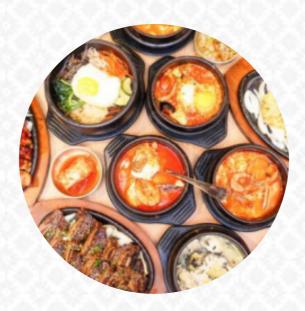

# Sbcd Korean Tofu House (millenia Walk) Menu

https://menulist.menu SUBWAY, 3 Temasek Blvd, Singapore 03, Singapore https://www.foodpanda.sg/restaurant/w6pc/sbcd-korean-tofu-house-millenia-walk

A complete menu of Sbcd Korean Tofu House (millenia Walk) from Singapore covering all 23 dishes and drinks can be found here on the menu. For seasonal or weekly deals, please get in touch via phone or use the contact details provided on the website. Let yourself be thrilled in Sbcd Korean Tofu House (millenia Walk) from Singapore by versatile, tasty Chinese cuisine that's authentically prepared in a wok, on the daily specials there are also a lot of Asian dishes. Korean menus, including the traditional Kimchi, Bap and Jjigae, are always found on the menu and the plates of guests in Korea, The tasty desserts of the restaurant also shine not only on children's plates and in children's eyes.