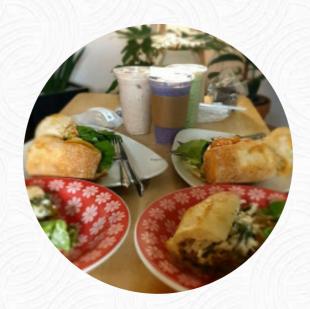

beautiful owners, very attentive and English-speaking large selection of vegan foods available. desserts are not to be missed! the place is super sweet, with a full wall crushed in dried flowers. the coffee is also fab and they have bad milk I recommend this charming place, I really enjoyed my late lunch there. super friendly owner and great eating at a sweet place, what is not to love? read more. If you want to try delicious American menus like burgers or barbecue, Plantica from Jeonju-si is the place to be, Furthermore, the magical treats of this establishment sparkle not only in the eyes of our young guests. When you're not so hungry, you can just treat yourself to one of the tasty **sandwiches**, a small salad or another snack, Likewise, the customers of the restaurant prefer the extensive selection of differing *coffee and tea specialities* that the establishment provides.