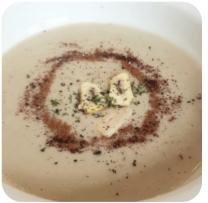

loveearth has 2 standish and three normal tables, in a cozy little restaurant. I tried her hot chocolate and creamy mushroom paste. both were delicious. it was a little pricy compared to other places (14,000 for pasta) but they also use good ingredients such as cashews. they explained and described to me what they were in the court when they served it, which was really cool! <u>read more</u>. Loveurth The *groundbreaking Asian fusion cuisine* will thrill you, the perfect balance of familiar flavors and exciting new creations will amaze!, The guests of the restaurant also appreciate the comprehensive selection of differing <u>coffee and tea specialities</u> that the establishment has to offer. The menus are prepared authentically Asian, Delicious particularly are the <u>Sushi</u> and specialties like Sashimi that this restaurant is known for.