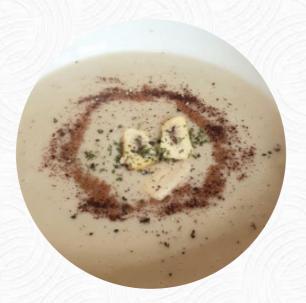

loveearth has 2 standish and three normal tables, in a cozy little restaurant. I tried her hot chocolate and creamy mushroom paste. both were delicious. it was a little pricy compared to other places (14,000 for pasta) but they also use good ingredients such as cashews. they explained and described to me what they were in the court when they served it, which was really cool! <u>read more</u>. Loveurth The *groundbreaking Asian fusion cuisine* will thrill you, the perfect balance of familiar flavors and exciting new creations will amaze!, The guests of the restaurant also appreciate the comprehensive selection of differing <u>coffee and tea specialities</u> that the establishment has to offer. The menus are prepared authentically Asian, Delicious particularly are the <u>Sushi</u> and specialties like Sashimi that this restaurant is known for.