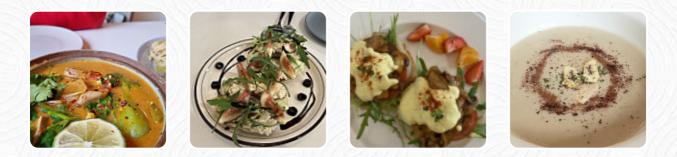

loveearth has 2 standish and three normal tables, in a cozy little restaurant. I tried her hot chocolate and creamy mushroom paste. both were delicious. it was a little pricy compared to other places (14,000 for pasta) but they also use good ingredients such as cashews. they explained and described to me what they were in the court when they served it, which was really cool! <u>read more</u>. Loveurth The *groundbreaking Asian fusion cuisine* will thrill you, the perfect balance of familiar flavors and exciting new creations will amaze!, The guests of the restaurant also appreciate the comprehensive selection of differing <u>coffee and tea specialities</u> that the establishment has to offer. The menus are prepared authentically Asian, Delicious particularly are the <u>Sushi</u> and specialties like Sashimi that this restaurant is known for.