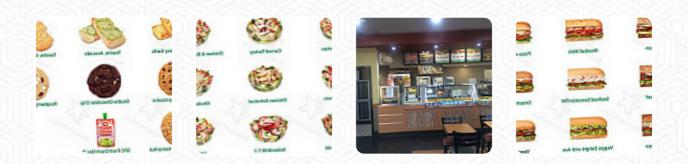

<u>https://menulist.menu</u> 2/123 Lae Drive, Runaway Bay QLD, Gold Coast, 4216, gold-coast, Australia +61488333438,+61755637355 - http://www.subway.com.au



The menu of Subway Runaway Bay Qld from gold-coast includes **130** dishes. On average, *dishes or drinks on* <u>the menu</u> cost about A\$11. The categories can be viewed on the menu below. What <u>User</u> likes about Subway Runaway Bay Qld:

Can I just say your new supervisor handle a rude customer so nicely. The old lady didn't care that it was a girls first say and started to disrespect her started saying that she heard it all before. I was horrified when the old lady kept on going and started in other staff Great job subway runaway bay <u>read more</u>. The restaurant is accessible and can therefore also be used with a wheelchair or physical disabilities, Depending on the weather, you can also sit outside and eat and drink. What User doesn't like about Subway Runaway Bay Old:

Not