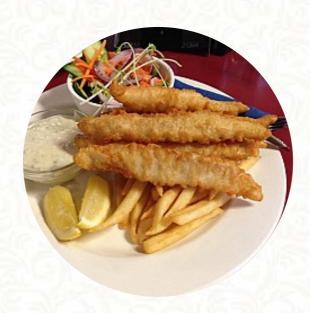

# St George RSL Menu

https://menuweb.menu 106-110 Alfred St, St George, Queensland 4487, Australia, St Albans +61746251224









## St George RSL Menu



#### **Entrées**

**GARLIC BREAD** 

#### Sushi Rolls

**SUSHI** 

### Sandwiches & Hot Paninis

**HAMBURGER** 

#### **Main Courses**

**SIRLOIN** 

#### **Bread**

**GARLIC BREAD** 

#### **Brunch Entrees**

**STEAK EGGS** 

## **Restaurant Category**

**DESSERT** 

## Ingredients Used

**FRUIT** 

**SCALLOP** 

**EGG** 

**BACON** 

**PEPPERMINT** 

**SEAFOOD** 

**GARLIC** 

# These Types Of Dishes Are Being Served



TUNA STEAK
CHICKEN
BURGER

SOUP

**BREAD** 

**PANINI** 

**SALAD** 

**TOSTADAS** 

**SIRLOIN STEAK** 

# St George RSL

106-110 Alfred St, St George, Queensland 4487, Australia, St Albans

#### **Opening Hours: