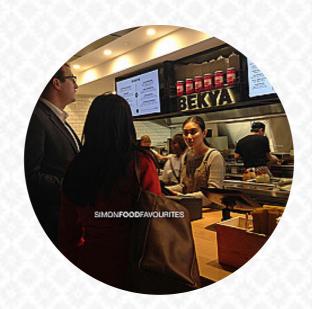

https://menulist.menu Gateway, Alfred St, Sydney, Sydney 2000., Australia +61292479098

<u>The Card</u> of Bekya Gateway from Sydney contains about **10** different menus and drinks. On average, you pay for a dish / drink about A\$10. What <u>User</u> likes about Bekya Gateway:

Bekya at Circular Quay has become one of my favorite lunch places in the CBD! I can't get over the chicken or lamb in a box (no rice) with two salads and lots of Sriracha sauce (this is really tasty and spicy at the same time). The staff know me well by now and always give some extra Sriracha to savor. <a href="read more">read more</a>. If you're in a hurry and need something quick, you can get delectable Fast-Food menus just the way you like it from Bekya Gateway in Sydney, prepared for you in short time, The customers also rave about the scrumptious, airy flatbread that can be dipped into the own hummus or a yoghurt dip; the intense combination of figs with goat cheese is also one of the favorites from the diverse cuisine of the <a href="Middle East">Middle East</a>. Furthermore, you can order fresh <a href="prepared grill">prepared grill</a> goods.