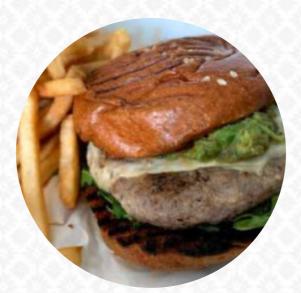

## Burgers

| BBQ CHEESE BURGER  | S\$25 |
|--------------------|-------|
| THE PLUS BURGER    | S\$25 |
| PULLED PORK BURGER | S\$22 |
| WHAT E CRAB BURGER | S\$22 |