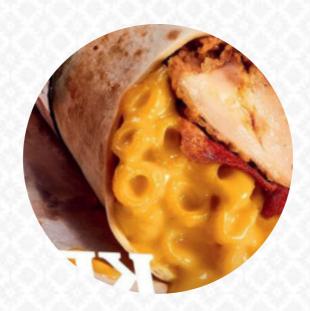

# Joe Dough (novena Square 2) Menu

https://menulist.menu

Joe Dough Gourmet Coffee Sandwiches, Singapore 32, Singapore https://www.foodpanda.sg/restaurant/w8ml/kfc-novena-square





Here you can find the menu of Joe Dough (novena Square 2) in Singapore. At the moment, there are 32 meals and drinks on the food list. You can inquire about seasonal or weekly deals via phone. If you're in a rush, you can get delicious Fast-Food dishes to your taste from Joe Dough (novena Square 2) in Singapore, freshly prepared for you in short time, and you can indulge in scrumptious American meals like *Burger or Barbecue*. Sometimes you may not want to consume a lot, in this case one of the fine sandwiches, a healthy salad or another snack is just right, There are also nice South American meals in the