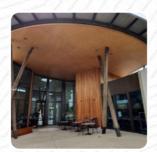

## Eastern Hub Geelong Menu

https://menulist.menu 16 McIntyre St, East Geelong VIC 3219, Australia +61352496100 - https://easternhub.org.au/contact-us

On this homepage, you can find the *complete menu* of Eastern Hub Geelong from Geelong. Currently, there are 15 courses and drinks available. For **changing offers**, please contact the owner of the restaurant directly. You can also contact them through their website. What <u>User</u> likes about Eastern Hub Geelong: always a friendly place to have a coffee and to eat in the garden and we lack to eat in the location. that is, taking to home massaman beef curry is delicious and the carrot cake makes a beautiful dessert. <u>read more</u>. The restaurant and its premises are wheelchair accessible and thus reachable with a wheelchair or physical disabilities. A visit to Eastern Hub Geelong is particularly valuable due to the large selection of coffee and tea specialties, For a snack, the tasty sandwiches, healthy salads and other snacks are suitable. If you decide to come for breakfast, a <u>hearty brunch</u> is ready for you, Additionally, they offer you **authentic Australian dishes** with ingredients like bush tomatoes and finger limes.

## Eastern Hub Geelong

16 McIntyre St, East Geelong VIC 3219, Australia

Opening Hours: Monday 07:00-16:00 Tuesday 07:00-16:00 Wednesday 07:00-16:00 Thursday 07:00-16:00 Friday 07:00-16:00 Saturday 08:00-15:00