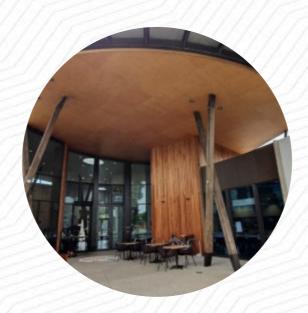

## Eastern Hub Geelong Menu

https://menulist.menu 16 McIntyre St, East Geelong VIC 3219, Australia +61352496100 - https://easternhub.org.au/contact-us

On this homepage, you can find the *complete menu* of Eastern Hub Geelong from Geelong. Currently, there are 15 courses and drinks available. For **changing offers**, please contact the owner of the restaurant directly. You can also contact them through their website. What <u>User</u> likes about Eastern Hub Geelong: always a friendly place to have a coffee and to eat in the garden and we lack to eat in the location. that is, taking to home massaman beef curry is delicious and the carrot cake makes a beautiful dessert. <u>read more</u>. The restaurant and its premises are wheelchair accessible and thus reachable with a wheelchair or physical disabilities. A visit to Eastern Hub Geelong is particularly valuable due to the large selection of coffee and tea specialties, For a snack, the tasty sandwiches, healthy salads and other snacks are suitable. If you decide to come for breakfast, a <u>hearty brunch</u> is ready for you, Additionally, they offer you **authentic Australian dishes** with ingredients like bush tomatoes and finger limes.

## Eastern Hub Geelong

16 McIntyre St, East Geelong VIC 3219, Australia

Opening Hours: Monday 07:00-16:00 Tuesday 07:00-16:00 Wednesday 07:00-16:00 Thursday 07:00-16:00 Friday 07:00-16:00 Saturday 08:00-15:00