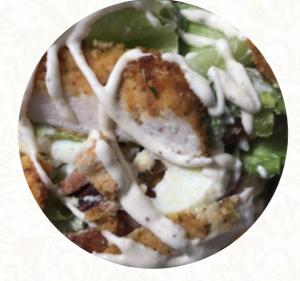

The tables out on the pavement caught my attention. Friendly server seated me quickly quickly and chose a classic Caesar salad (see photo). It was a generous portion especially the meat (chicken bacon). It was overdressed as well. Wasn't tempted by Lavazza as a coffee brand. When I went inside I realised that it really was a takeaway sandwich shop that has added some tables over the years. <u>read more</u>. Blend 66 @ Clarence from Sydney is a cozy coffee house, where you can enjoy a snack or cake with a warm coffee or a hot chocolate, Additionally, they offer you **typical Australian dishes** with products like bush tomatoes and finger limes. Blend 66 @ Clarence uses a lot of freshly harvested vegetables, fish and meat for its healthy Japanese cuisine, The visitors of the establishment also consider the large selection of differing *coffee and tea specialities* that the establishment offers.