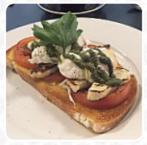

### Duo & Co Menu

https://menuweb.menu 160 Clarence Street, CBD, Sydney, Australia +61292792515









Here you can find the <u>menu</u> of Duo & Co in Sydney. At the moment, there are 26 meals and drinks on the food list. 40 Degrees Sydney offers a refreshing mango smoothie that is perfect for hot summer days. The cafe provides delicious and well-priced lunches, making it a hidden gem worth discovering. Customers rave about the tasty food, great value, and friendly staff. The breakfast menu, including dishes like bruschetta with haloumi, receives high praise. The cafe's manager is described as super friendly and the atmosphere is welcoming. Overall, visitors recommend 40 Degrees Sydney for its fantastic food, coffee, and service.

## Duo & Co Menu

### Salads

HALLOUMI SALAD

# Pizza

Snacks BRUSCHETTA

### Toast

TOAST

# Breakfast

Drinks

DRINKS

## **Starters & Salads**

POTATO C