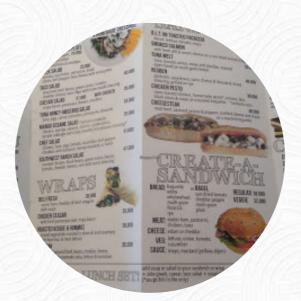

### Joma Bakery Cafe That Luang Menu

<u>https://menulist.menu</u> Organic Farmers Market, Xaysetha, Vientiane, Laos, Afghanistan +85621453618 - https://www.joma.biz

Here you can find the menu of Joma Bakery Cafe That Luang in Xaysetha. At the moment, there are 32 dishes and drinks on the card. You can inquire about **changing offers** via phone. What <u>User</u> likes about Joma Bakery Cafe That Luang:

#### Non alcoholic drinks

WATER

Appetizers

**10 most popular** BAGUETTE

**Sandwiches & Hot Paninis** <sup>BURRITO</sup>

Süßes MUFFINS

Sandwiches CHICKEN PESTO

For the small hunger BAGEL

Spirits Americano

**Cookies** CHOCOLATE CHIP

Sweets & Ice

COOKIES

Hot drinks

TEA

Breakfast Combos

BREAKFAST BURRITO

Soft drinks Lemonade Ice tea

Coffee

COFFEE CARAMEL LATTE