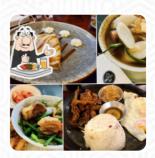

https://menulist.menu

Ground Floor GSP Building, Leona Florentino Corner Plaridel St. Vigan, Ilocos Sur, 2700 City Of Vigan, Philippines, Leona Florentino corner Plaridel St. Vigan (+1)639173235488 - https://pilorinaldwin2222.wixsite.com/1995studio









A comprehensive menu of 1995 Studio Cafe Vigan from Leona Florentino corner Plaridel St. Vigan covering all 39 dishes and drinks can be found here on the menu. For seasonal or weekly deals, please get in touch via phone or use the contact details provided on the website. What Andi likes about 1995 Studio Cafe Vigan: Stopped by 1995 Studio Cafe to grab some drinks. The coffee was good (ordered Spanish Latte), the place is just a bit tight. I highly recommend trying the Hibiscus tea. Service water available Clean restroom inside the cafe Pasalubong available (Marsha's Delicacies) Service: Dine in Meal type: Other Price per person: ₱200–400 Food: 4 Service: 4 Atmosphere: 4 read more. When the weather conditions is pleasant you can also eat outside, and there is no-charge WiFi. The premises