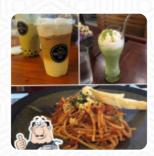

#### Pasta

**PASTA GAMBERETTI** 

**SEAFOOD PASTA** 

**SPAGHETTI CARBONARA** 

# These types of dishes are being served

**SPAGHETTI** 

**PANINI** 

**PASTA** 

**PIZZA** 

**FISH** 