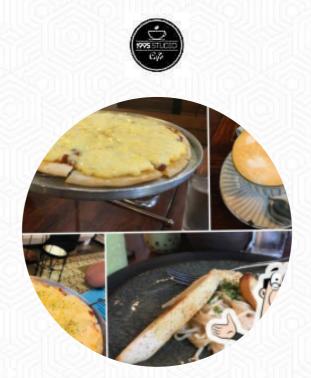

#### Pizza

**CHEESE PIZZA** 

# These types of dishes are being served

**SPAGHETTI** 

**PANINI** 

**PASTA** 

**PIZZA** 

**FISH** 